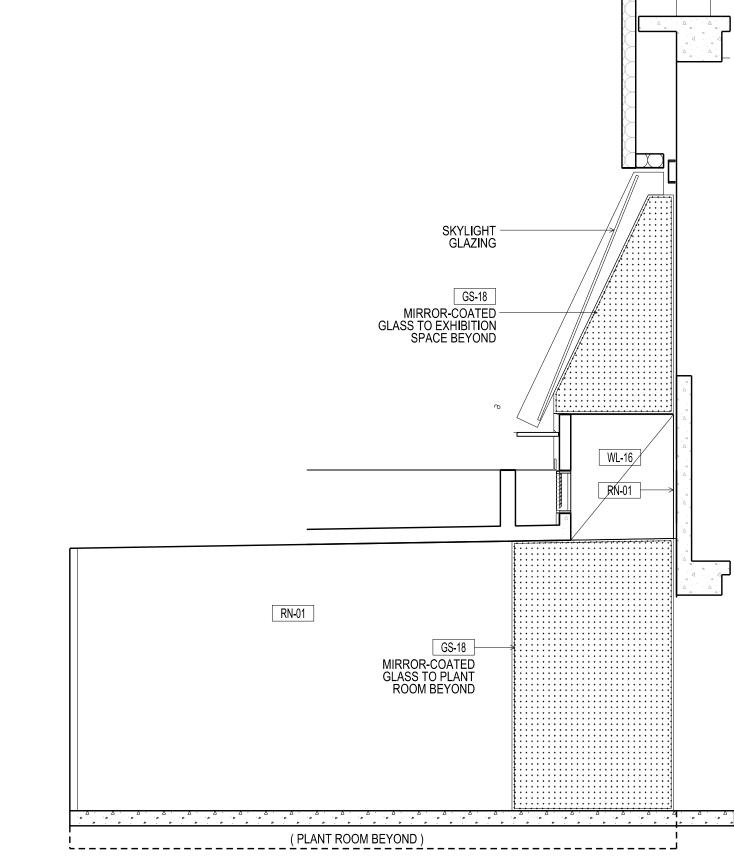

05 SECTION - B01 LIBRARY STACK - SCALE 1:50

|                         | CONTRACTO<br>ALL SHOP D<br>SHALL NOT                                                                                                                            | WING IS AN UNCONTROLLED COPY UNLESS ST<br>DRS SHALL VERIFY JOB DIMENSIONS BEFORE ANY JOB COMME<br>RAWINGS SHALL BE SUBMITTED TO THE SUPERINTENDENT AN<br>COMMENCE PRIOR TO THE RETURN OF UNAMENDED SHOP DF<br>ISULTANT. FIGURED DIMENSIONS SHALL TAKE PRECEDENCE C | ENCES.<br>ND MANUFACTURE<br>RAWINGS SIGNED                  |  |
|-------------------------|-----------------------------------------------------------------------------------------------------------------------------------------------------------------|--------------------------------------------------------------------------------------------------------------------------------------------------------------------------------------------------------------------------------------------------------------------|-------------------------------------------------------------|--|
|                         | DRAWING SHOULD BE READ IN CONJUNCTION WITH ALL RELEVANT CONTRACT, SPECIFICATIONS<br>AND DRAWINGS COPYRIGHT OF THIS DRAWING IS VESTED IN WARDLE<br>General Notes |                                                                                                                                                                                                                                                                    |                                                             |  |
|                         | ALL-NON E                                                                                                                                                       | IDF CARCASS THROUGHOUT UNLESS OTHERW                                                                                                                                                                                                                               |                                                             |  |
|                         | OTHERWISE NOTED.<br>ALL NON EXPOSED CARCASS TO BE BLACK LAMINATE TO JOINERY RECEIVING<br>TIMBER VENEER FINISH, REFER MATERIALS SCHEDULE PL-05                   |                                                                                                                                                                                                                                                                    |                                                             |  |
|                         |                                                                                                                                                                 | ALL NON EXPOSED CARCASS TO BE WHITE LAMINATE TO JOINERY RECEIVING<br>STAINLESS STEEL CLADDING. REFER MATERIALS SCHEDULE PL-01                                                                                                                                      |                                                             |  |
|                         |                                                                                                                                                                 | ALL EXPOSED EDGES TO TIMBER VENEER PANELS 'TV-01' TO RECEIVE 3mm<br>THK MATCHING SOLID EDGES, UNLESS OTHERWISE NOTED.                                                                                                                                              |                                                             |  |
|                         |                                                                                                                                                                 | SPLIT BATTENS TO BE 12mm UNLESS OTHERWISE NOTED.<br>APPLY MATCHING LAMINATE ABS EDGING TO LAMINATED BENCHTOPS, UNLESS                                                                                                                                              |                                                             |  |
|                         | REFER TO                                                                                                                                                        | OTHERWISE NOTED<br>REFER TO '1300 - MATERIALS SCHEDULE' FOR A DESCRIPTION OF THE<br>MATERIAL CODES AS SHOWN ON THIS DRAWING. TV-00                                                                                                                                 |                                                             |  |
|                         | REFER TO                                                                                                                                                        | REFER TO '1400 - FIXTURES, FITTINGS & EQUIPMENT SCHEDULE' FOR A<br>DESCRIPTION OF THE FF&E CODES AS SHOWN ON THIS DRAWING. JOH-00                                                                                                                                  |                                                             |  |
|                         | ALL JOINEF                                                                                                                                                      |                                                                                                                                                                                                                                                                    |                                                             |  |
|                         | FIXTURES,                                                                                                                                                       | REFER TO DRAWING AR7300 FOR MOUNTING HEIGHTS FOR ALL SERVICES<br>FIXTURES, UNLESS OTHERWISE DIMENSIONED ON THE JOINERY ELEVATIONS.<br>ALL CORNER JUNCTIONS TO BE MITRED UNLESS OTHERWISE NOTED.                                                                    |                                                             |  |
|                         | ALL UPHOL                                                                                                                                                       | ALL UPHOLSTERY STITCHING TOO MATCH FABRIC COLOUR UNLESS<br>OTHERWISE NOTED                                                                                                                                                                                         |                                                             |  |
|                         | DRAWINGS<br>ARRANGEN                                                                                                                                            | DRAWINGS TO BE READ IN CONJUNCTION WITH AR1200 SERIES INTERNAL<br>ARRANGEMENT PLANS TO COORDINATE FIXINGS INTO PARTITIONS WHERE<br>NECESSARY                                                                                                                       |                                                             |  |
|                         |                                                                                                                                                                 | FS = FIXED SHELF<br>AS = ADJUSTABLE SHELF                                                                                                                                                                                                                          |                                                             |  |
|                         | FP = FIXED PANEL<br>PJ = PANEL JOIN. MAXIMUM WIDTH 2mm                                                                                                          |                                                                                                                                                                                                                                                                    |                                                             |  |
|                         | C.O.S = CH                                                                                                                                                      | PJ = PANEL JOIN. MAXIMUM WIDTH 2mm<br>C.O.S = CHECK ON SITE - DIMENSIONS MUST BE VERIFIED ON SITE BY<br>CONTRACTOR PRIOR TO COMMENCEMENT OF CONSTRUCTION.                                                                                                          |                                                             |  |
|                         | NOM. = NOMINAL<br>TYP. = TYPICAL                                                                                                                                |                                                                                                                                                                                                                                                                    |                                                             |  |
|                         | MIRR. = MIF<br>FCL = FINIS                                                                                                                                      | SIM. = SIMILAR<br>MIRR. = MIRROR<br>FCL = FINISHED CEILING LEVEL<br>FFL = FINISHED FLOOR LEVEL                                                                                                                                                                     |                                                             |  |
|                         | SSL = STRU                                                                                                                                                      | SSL = STRUCTURAL SLAB LEVEL<br>$\varphi$ = CENTRELINE                                                                                                                                                                                                              |                                                             |  |
|                         | = DIRE                                                                                                                                                          | = DIRECTION OF GRAIN / LINISH                                                                                                                                                                                                                                      |                                                             |  |
|                         |                                                                                                                                                                 |                                                                                                                                                                                                                                                                    |                                                             |  |
|                         |                                                                                                                                                                 |                                                                                                                                                                                                                                                                    |                                                             |  |
|                         |                                                                                                                                                                 |                                                                                                                                                                                                                                                                    |                                                             |  |
|                         |                                                                                                                                                                 |                                                                                                                                                                                                                                                                    |                                                             |  |
|                         |                                                                                                                                                                 |                                                                                                                                                                                                                                                                    |                                                             |  |
|                         |                                                                                                                                                                 |                                                                                                                                                                                                                                                                    |                                                             |  |
|                         | D SG<br>C SG                                                                                                                                                    | UPDATES AS CLOUDED<br>AMMENDED JOINERY                                                                                                                                                                                                                             | - 17.02.14<br>- 19.12.13                                    |  |
|                         | BSGASG04SG                                                                                                                                                      | ISSUE FOR CONSTRUCTION<br>ISSUE FOR CONSTRUCTION<br>VALUE MANAGEMENT ISSUE                                                                                                                                                                                         | - 17.12.13<br>- 18.11.13<br>- 28.03.13                      |  |
|                         | 03 SG<br>02 SG<br>01 SG                                                                                                                                         | 100% CD - TENDER ISSUE   90% CD ISSUE   75% CD ISSUE                                                                                                                                                                                                               | - 07.09.12<br>- 10.08.12<br>- 13.07.12                      |  |
|                         | Rev Issue                                                                                                                                                       | e Revision Description                                                                                                                                                                                                                                             | Amd Date                                                    |  |
| Brookfield<br>MULTIPLEX |                                                                                                                                                                 |                                                                                                                                                                                                                                                                    | BM                                                          |  |
|                         |                                                                                                                                                                 |                                                                                                                                                                                                                                                                    |                                                             |  |
|                         | NAD<br>1920                                                                                                                                                     | NADAAA Telephone<br>1920 Washington +1 617 442 6232<br>Street No.2 Facsimile                                                                                                                                                                                       |                                                             |  |
|                         | Bost<br>Mass                                                                                                                                                    | Boston +1 888 442 1417<br>Massachusetts Email<br>02118 USA nada@nadaaa.com                                                                                                                                                                                         |                                                             |  |
| > · · b · · b           |                                                                                                                                                                 |                                                                                                                                                                                                                                                                    | ardlo                                                       |  |
|                         |                                                                                                                                                                 | M John Wardle<br>Architects                                                                                                                                                                                                                                        |                                                             |  |
|                         | Tel :                                                                                                                                                           | 25 Rokeby Street, Collingwood, Victoria 3066 Australia<br>Tel : +61 3 8662 0400 www.johnwardlearchitects.com<br>© 2014 John Wardle Architects ABN 83 006 814 268                                                                                                   |                                                             |  |
|                         |                                                                                                                                                                 | University of Melbourne                                                                                                                                                                                                                                            |                                                             |  |
|                         | Project Fa                                                                                                                                                      | Faculty of Architecture                                                                                                                                                                                                                                            |                                                             |  |
|                         | Bu                                                                                                                                                              | Building and Planning                                                                                                                                                                                                                                              |                                                             |  |
|                         |                                                                                                                                                                 |                                                                                                                                                                                                                                                                    |                                                             |  |
|                         | Date Dec 20                                                                                                                                                     | Project No. 0913<br>Drawing No. AR8164                                                                                                                                                                                                                             | Scale<br>1:20 @ A0<br>1:40 @ A2<br>Revision<br>D<br>Chck JA |  |
|                         | FILENAME - \$FILE\$                                                                                                                                             |                                                                                                                                                                                                                                                                    |                                                             |  |
|                         | r                                                                                                                                                               |                                                                                                                                                                                                                                                                    |                                                             |  |