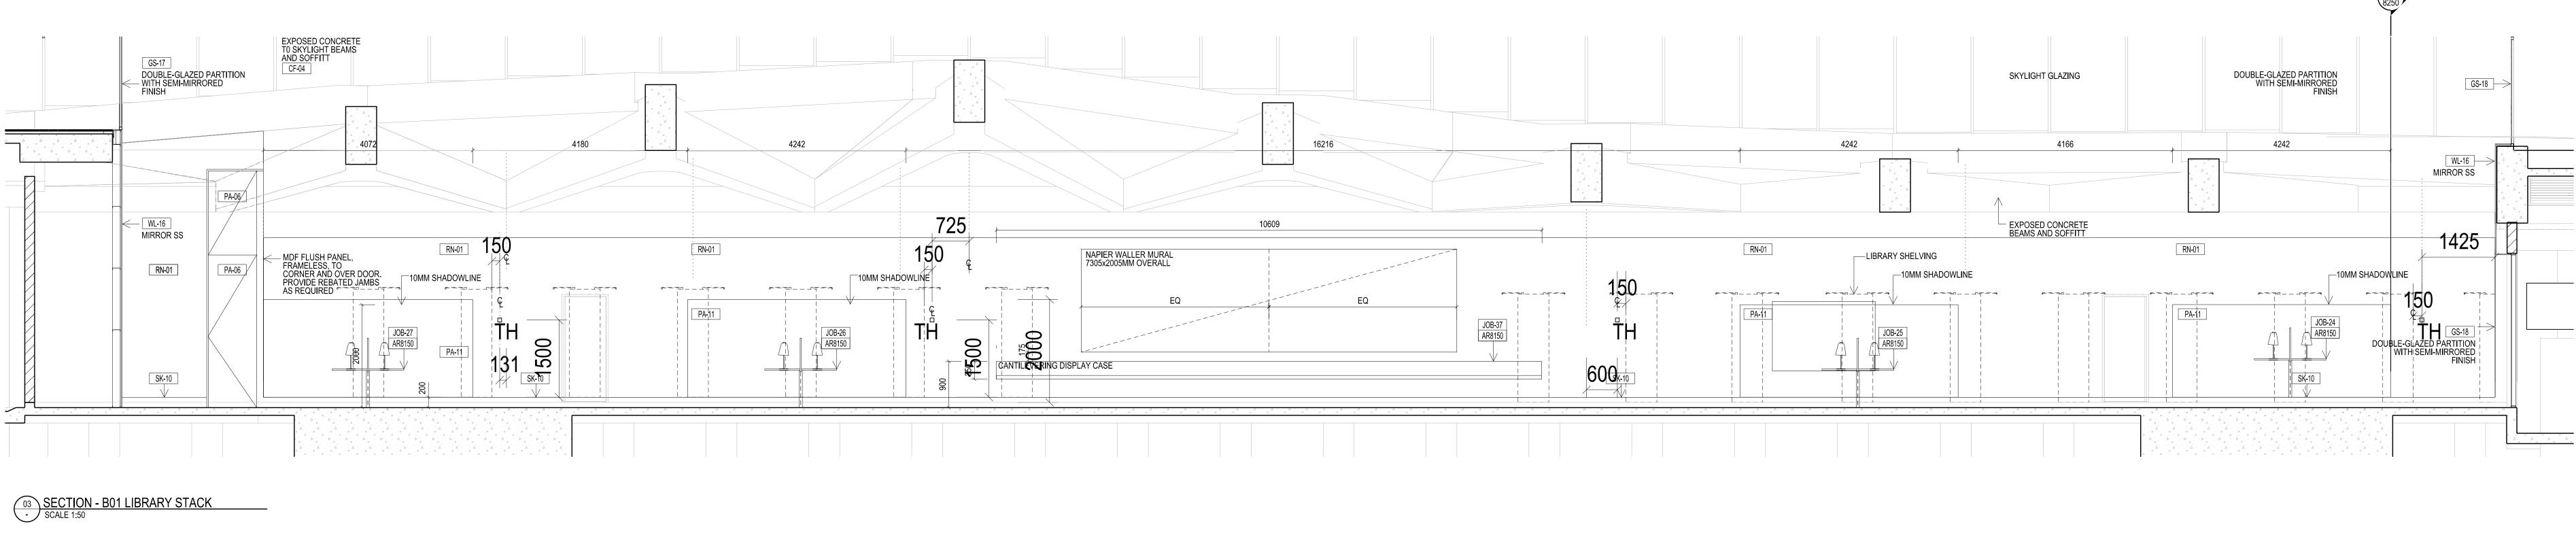

05 SECTION - B01 LIBRARY STACK - SCALE 1:50

|                         | CONTRACTO<br>ALL SHOP D<br>SHALL NOT                                                                                                                            | WING IS AN UNCONTROLLED COPY UNLESS ST<br>DRS SHALL VERIFY JOB DIMENSIONS BEFORE ANY JOB COMME<br>RAWINGS SHALL BE SUBMITTED TO THE SUPERINTENDENT AN<br>COMMENCE PRIOR TO THE RETURN OF UNAMENDED SHOP DF<br>ISULTANT. FIGURED DIMENSIONS SHALL TAKE PRECEDENCE C | ENCES.<br>ND MANUFACTURE<br>RAWINGS SIGNED                  |  |
|-------------------------|-----------------------------------------------------------------------------------------------------------------------------------------------------------------|--------------------------------------------------------------------------------------------------------------------------------------------------------------------------------------------------------------------------------------------------------------------|-------------------------------------------------------------|--|
|                         | DRAWING SHOULD BE READ IN CONJUNCTION WITH ALL RELEVANT CONTRACT, SPECIFICATIONS<br>AND DRAWINGS COPYRIGHT OF THIS DRAWING IS VESTED IN WARDLE<br>General Notes |                                                                                                                                                                                                                                                                    |                                                             |  |
|                         | ALL-NON E                                                                                                                                                       | IDF CARCASS THROUGHOUT UNLESS OTHERW                                                                                                                                                                                                                               |                                                             |  |
|                         | OTHERWISE NOTED.<br>ALL NON EXPOSED CARCASS TO BE BLACK LAMINATE TO JOINERY RECEIVING<br>TIMBER VENEER FINISH, REFER MATERIALS SCHEDULE PL-05                   |                                                                                                                                                                                                                                                                    |                                                             |  |
|                         |                                                                                                                                                                 | ALL NON EXPOSED CARCASS TO BE WHITE LAMINATE TO JOINERY RECEIVING<br>STAINLESS STEEL CLADDING. REFER MATERIALS SCHEDULE PL-01                                                                                                                                      |                                                             |  |
|                         |                                                                                                                                                                 | ALL EXPOSED EDGES TO TIMBER VENEER PANELS 'TV-01' TO RECEIVE 3mm<br>THK MATCHING SOLID EDGES, UNLESS OTHERWISE NOTED.                                                                                                                                              |                                                             |  |
|                         |                                                                                                                                                                 | SPLIT BATTENS TO BE 12mm UNLESS OTHERWISE NOTED.<br>APPLY MATCHING LAMINATE ABS EDGING TO LAMINATED BENCHTOPS, UNLESS                                                                                                                                              |                                                             |  |
|                         | REFER TO                                                                                                                                                        | OTHERWISE NOTED<br>REFER TO '1300 - MATERIALS SCHEDULE' FOR A DESCRIPTION OF THE<br>MATERIAL CODES AS SHOWN ON THIS DRAWING. TV-00                                                                                                                                 |                                                             |  |
|                         | REFER TO                                                                                                                                                        | REFER TO '1400 - FIXTURES, FITTINGS & EQUIPMENT SCHEDULE' FOR A<br>DESCRIPTION OF THE FF&E CODES AS SHOWN ON THIS DRAWING. JOH-00                                                                                                                                  |                                                             |  |
|                         | ALL JOINEF                                                                                                                                                      |                                                                                                                                                                                                                                                                    |                                                             |  |
|                         | FIXTURES,                                                                                                                                                       | REFER TO DRAWING AR7300 FOR MOUNTING HEIGHTS FOR ALL SERVICES<br>FIXTURES, UNLESS OTHERWISE DIMENSIONED ON THE JOINERY ELEVATIONS.<br>ALL CORNER JUNCTIONS TO BE MITRED UNLESS OTHERWISE NOTED.                                                                    |                                                             |  |
|                         | ALL UPHOL                                                                                                                                                       | ALL UPHOLSTERY STITCHING TOO MATCH FABRIC COLOUR UNLESS<br>OTHERWISE NOTED                                                                                                                                                                                         |                                                             |  |
|                         | DRAWINGS<br>ARRANGEN                                                                                                                                            | DRAWINGS TO BE READ IN CONJUNCTION WITH AR1200 SERIES INTERNAL<br>ARRANGEMENT PLANS TO COORDINATE FIXINGS INTO PARTITIONS WHERE<br>NECESSARY                                                                                                                       |                                                             |  |
|                         |                                                                                                                                                                 | FS = FIXED SHELF<br>AS = ADJUSTABLE SHELF                                                                                                                                                                                                                          |                                                             |  |
|                         | FP = FIXED PANEL<br>PJ = PANEL JOIN. MAXIMUM WIDTH 2mm                                                                                                          |                                                                                                                                                                                                                                                                    |                                                             |  |
|                         | C.O.S = CH                                                                                                                                                      | PJ = PANEL JOIN. MAXIMUM WIDTH 2mm<br>C.O.S = CHECK ON SITE - DIMENSIONS MUST BE VERIFIED ON SITE BY<br>CONTRACTOR PRIOR TO COMMENCEMENT OF CONSTRUCTION.                                                                                                          |                                                             |  |
|                         | NOM. = NOMINAL<br>TYP. = TYPICAL                                                                                                                                |                                                                                                                                                                                                                                                                    |                                                             |  |
|                         | MIRR. = MIF<br>FCL = FINIS                                                                                                                                      | SIM. = SIMILAR<br>MIRR. = MIRROR<br>FCL = FINISHED CEILING LEVEL<br>FFL = FINISHED FLOOR LEVEL                                                                                                                                                                     |                                                             |  |
|                         | SSL = STRU                                                                                                                                                      | SSL = STRUCTURAL SLAB LEVEL<br>$\varphi$ = CENTRELINE                                                                                                                                                                                                              |                                                             |  |
|                         | = DIRE                                                                                                                                                          | = DIRECTION OF GRAIN / LINISH                                                                                                                                                                                                                                      |                                                             |  |
|                         |                                                                                                                                                                 |                                                                                                                                                                                                                                                                    |                                                             |  |
|                         |                                                                                                                                                                 |                                                                                                                                                                                                                                                                    |                                                             |  |
|                         |                                                                                                                                                                 |                                                                                                                                                                                                                                                                    |                                                             |  |
|                         |                                                                                                                                                                 |                                                                                                                                                                                                                                                                    |                                                             |  |
|                         |                                                                                                                                                                 |                                                                                                                                                                                                                                                                    |                                                             |  |
|                         |                                                                                                                                                                 |                                                                                                                                                                                                                                                                    |                                                             |  |
|                         | D SG<br>C SG                                                                                                                                                    | UPDATES AS CLOUDED<br>AMMENDED JOINERY                                                                                                                                                                                                                             | - 17.02.14<br>- 19.12.13                                    |  |
|                         | BSGASG04SG                                                                                                                                                      | ISSUE FOR CONSTRUCTION<br>ISSUE FOR CONSTRUCTION<br>VALUE MANAGEMENT ISSUE                                                                                                                                                                                         | - 17.12.13<br>- 18.11.13<br>- 28.03.13                      |  |
|                         | 03 SG<br>02 SG<br>01 SG                                                                                                                                         | 100% CD - TENDER ISSUE   90% CD ISSUE   75% CD ISSUE                                                                                                                                                                                                               | - 07.09.12<br>- 10.08.12<br>- 13.07.12                      |  |
|                         | Rev Issue                                                                                                                                                       | e Revision Description                                                                                                                                                                                                                                             | Amd Date                                                    |  |
| Brookfield<br>MULTIPLEX |                                                                                                                                                                 |                                                                                                                                                                                                                                                                    | BM                                                          |  |
|                         |                                                                                                                                                                 |                                                                                                                                                                                                                                                                    |                                                             |  |
|                         | NAD<br>1920                                                                                                                                                     | NADAAA Telephone<br>1920 Washington +1 617 442 6232<br>Street No.2 Facsimile                                                                                                                                                                                       |                                                             |  |
|                         | Bost<br>Mass                                                                                                                                                    | Boston +1 888 442 1417<br>Massachusetts Email<br>02118 USA nada@nadaaa.com                                                                                                                                                                                         |                                                             |  |
| > · · b · · b           |                                                                                                                                                                 |                                                                                                                                                                                                                                                                    | ardlo                                                       |  |
|                         |                                                                                                                                                                 | M John Wardle<br>Architects                                                                                                                                                                                                                                        |                                                             |  |
|                         | Tel :                                                                                                                                                           | 25 Rokeby Street, Collingwood, Victoria 3066 Australia<br>Tel : +61 3 8662 0400 www.johnwardlearchitects.com<br>© 2014 John Wardle Architects ABN 83 006 814 268                                                                                                   |                                                             |  |
|                         |                                                                                                                                                                 | University of Melbourne                                                                                                                                                                                                                                            |                                                             |  |
|                         | Project Fa                                                                                                                                                      | Faculty of Architecture                                                                                                                                                                                                                                            |                                                             |  |
|                         | Bu                                                                                                                                                              | Building and Planning                                                                                                                                                                                                                                              |                                                             |  |
|                         |                                                                                                                                                                 |                                                                                                                                                                                                                                                                    |                                                             |  |
|                         | Date Dec 20                                                                                                                                                     | Project No. 0913<br>Drawing No. AR8164                                                                                                                                                                                                                             | Scale<br>1:20 @ A0<br>1:40 @ A2<br>Revision<br>D<br>Chck JA |  |
|                         | FILENAME - \$FILE\$                                                                                                                                             |                                                                                                                                                                                                                                                                    |                                                             |  |
|                         | r                                                                                                                                                               |                                                                                                                                                                                                                                                                    |                                                             |  |