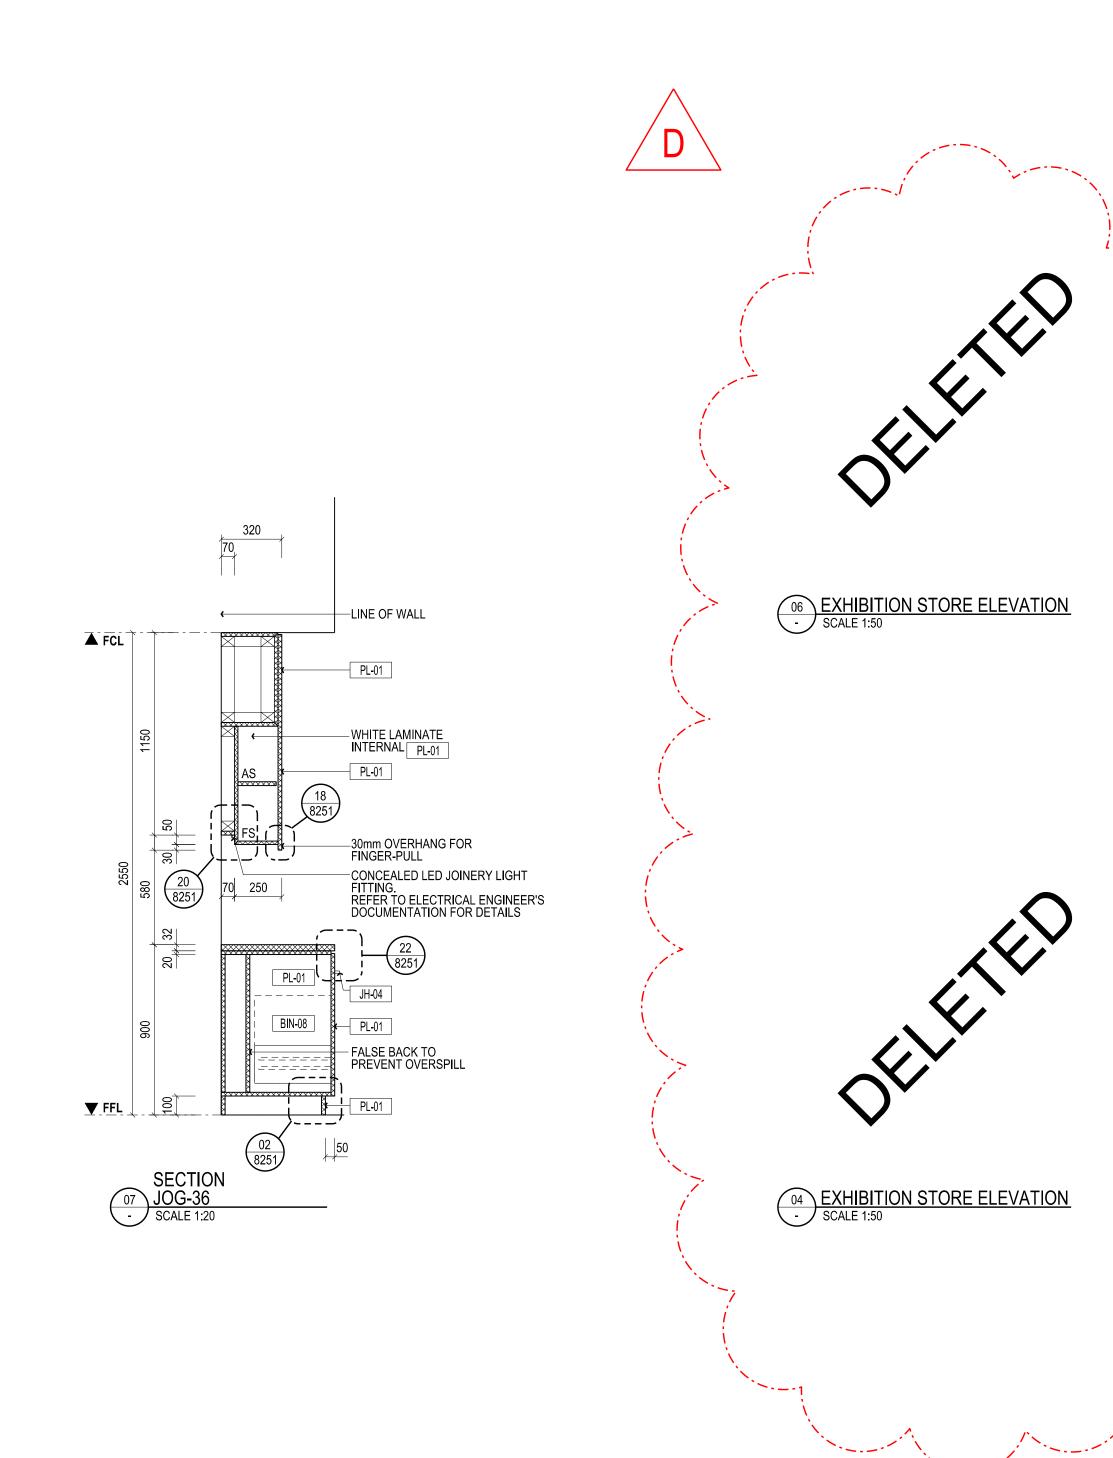

05 SECTION - B01 LIBRARY STACK - SCALE 1:50

|                         | CONTRACTO<br>ALL SHOP D<br>SHALL NOT                                                                                                                            | WING IS AN UNCONTROLLED COPY UNLESS ST<br>DRS SHALL VERIFY JOB DIMENSIONS BEFORE ANY JOB COMME<br>RAWINGS SHALL BE SUBMITTED TO THE SUPERINTENDENT AN<br>COMMENCE PRIOR TO THE RETURN OF UNAMENDED SHOP DF<br>ISULTANT. FIGURED DIMENSIONS SHALL TAKE PRECEDENCE C | ENCES.<br>ND MANUFACTURE<br>RAWINGS SIGNED                  |  |
|-------------------------|-----------------------------------------------------------------------------------------------------------------------------------------------------------------|--------------------------------------------------------------------------------------------------------------------------------------------------------------------------------------------------------------------------------------------------------------------|-------------------------------------------------------------|--|
|                         | DRAWING SHOULD BE READ IN CONJUNCTION WITH ALL RELEVANT CONTRACT, SPECIFICATIONS<br>AND DRAWINGS COPYRIGHT OF THIS DRAWING IS VESTED IN WARDLE<br>General Notes |                                                                                                                                                                                                                                                                    |                                                             |  |
|                         | ALL-NON E                                                                                                                                                       | IDF CARCASS THROUGHOUT UNLESS OTHERW                                                                                                                                                                                                                               |                                                             |  |
|                         | OTHERWISE NOTED.<br>ALL NON EXPOSED CARCASS TO BE BLACK LAMINATE TO JOINERY RECEIVING<br>TIMBER VENEER FINISH, REFER MATERIALS SCHEDULE PL-05                   |                                                                                                                                                                                                                                                                    |                                                             |  |
|                         |                                                                                                                                                                 | ALL NON EXPOSED CARCASS TO BE WHITE LAMINATE TO JOINERY RECEIVING<br>STAINLESS STEEL CLADDING. REFER MATERIALS SCHEDULE PL-01                                                                                                                                      |                                                             |  |
|                         |                                                                                                                                                                 | ALL EXPOSED EDGES TO TIMBER VENEER PANELS 'TV-01' TO RECEIVE 3mm<br>THK MATCHING SOLID EDGES, UNLESS OTHERWISE NOTED.                                                                                                                                              |                                                             |  |
|                         |                                                                                                                                                                 | SPLIT BATTENS TO BE 12mm UNLESS OTHERWISE NOTED.<br>APPLY MATCHING LAMINATE ABS EDGING TO LAMINATED BENCHTOPS, UNLESS                                                                                                                                              |                                                             |  |
|                         | REFER TO                                                                                                                                                        | OTHERWISE NOTED<br>REFER TO '1300 - MATERIALS SCHEDULE' FOR A DESCRIPTION OF THE<br>MATERIAL CODES AS SHOWN ON THIS DRAWING. TV-00                                                                                                                                 |                                                             |  |
|                         | REFER TO                                                                                                                                                        | REFER TO '1400 - FIXTURES, FITTINGS & EQUIPMENT SCHEDULE' FOR A<br>DESCRIPTION OF THE FF&E CODES AS SHOWN ON THIS DRAWING. JOH-00                                                                                                                                  |                                                             |  |
|                         | ALL JOINEF                                                                                                                                                      |                                                                                                                                                                                                                                                                    |                                                             |  |
|                         | FIXTURES,                                                                                                                                                       | REFER TO DRAWING AR7300 FOR MOUNTING HEIGHTS FOR ALL SERVICES<br>FIXTURES, UNLESS OTHERWISE DIMENSIONED ON THE JOINERY ELEVATIONS.<br>ALL CORNER JUNCTIONS TO BE MITRED UNLESS OTHERWISE NOTED.                                                                    |                                                             |  |
|                         | ALL UPHOL                                                                                                                                                       | ALL UPHOLSTERY STITCHING TOO MATCH FABRIC COLOUR UNLESS<br>OTHERWISE NOTED                                                                                                                                                                                         |                                                             |  |
|                         | DRAWINGS<br>ARRANGEN                                                                                                                                            | DRAWINGS TO BE READ IN CONJUNCTION WITH AR1200 SERIES INTERNAL<br>ARRANGEMENT PLANS TO COORDINATE FIXINGS INTO PARTITIONS WHERE<br>NECESSARY                                                                                                                       |                                                             |  |
|                         |                                                                                                                                                                 | FS = FIXED SHELF<br>AS = ADJUSTABLE SHELF                                                                                                                                                                                                                          |                                                             |  |
|                         | FP = FIXED PANEL<br>PJ = PANEL JOIN. MAXIMUM WIDTH 2mm                                                                                                          |                                                                                                                                                                                                                                                                    |                                                             |  |
|                         | C.O.S = CH                                                                                                                                                      | PJ = PANEL JOIN. MAXIMUM WIDTH 2mm<br>C.O.S = CHECK ON SITE - DIMENSIONS MUST BE VERIFIED ON SITE BY<br>CONTRACTOR PRIOR TO COMMENCEMENT OF CONSTRUCTION.                                                                                                          |                                                             |  |
|                         | NOM. = NOMINAL<br>TYP. = TYPICAL                                                                                                                                |                                                                                                                                                                                                                                                                    |                                                             |  |
|                         | MIRR. = MIF<br>FCL = FINIS                                                                                                                                      | SIM. = SIMILAR<br>MIRR. = MIRROR<br>FCL = FINISHED CEILING LEVEL<br>FFL = FINISHED FLOOR LEVEL                                                                                                                                                                     |                                                             |  |
|                         | SSL = STRU                                                                                                                                                      | SSL = STRUCTURAL SLAB LEVEL<br>$\varphi$ = CENTRELINE                                                                                                                                                                                                              |                                                             |  |
|                         | = DIRE                                                                                                                                                          | = DIRECTION OF GRAIN / LINISH                                                                                                                                                                                                                                      |                                                             |  |
|                         |                                                                                                                                                                 |                                                                                                                                                                                                                                                                    |                                                             |  |
|                         |                                                                                                                                                                 |                                                                                                                                                                                                                                                                    |                                                             |  |
|                         |                                                                                                                                                                 |                                                                                                                                                                                                                                                                    |                                                             |  |
|                         |                                                                                                                                                                 |                                                                                                                                                                                                                                                                    |                                                             |  |
|                         |                                                                                                                                                                 |                                                                                                                                                                                                                                                                    |                                                             |  |
|                         |                                                                                                                                                                 |                                                                                                                                                                                                                                                                    |                                                             |  |
|                         | D SG<br>C SG                                                                                                                                                    | UPDATES AS CLOUDED<br>AMMENDED JOINERY                                                                                                                                                                                                                             | - 17.02.14<br>- 19.12.13                                    |  |
|                         | BSGASG04SG                                                                                                                                                      | ISSUE FOR CONSTRUCTION<br>ISSUE FOR CONSTRUCTION<br>VALUE MANAGEMENT ISSUE                                                                                                                                                                                         | - 17.12.13<br>- 18.11.13<br>- 28.03.13                      |  |
|                         | 03 SG<br>02 SG<br>01 SG                                                                                                                                         | 100% CD - TENDER ISSUE   90% CD ISSUE   75% CD ISSUE                                                                                                                                                                                                               | - 07.09.12<br>- 10.08.12<br>- 13.07.12                      |  |
|                         | Rev Issue                                                                                                                                                       | e Revision Description                                                                                                                                                                                                                                             | Amd Date                                                    |  |
| Brookfield<br>MULTIPLEX |                                                                                                                                                                 |                                                                                                                                                                                                                                                                    | BM                                                          |  |
|                         |                                                                                                                                                                 |                                                                                                                                                                                                                                                                    |                                                             |  |
|                         | NAD<br>1920                                                                                                                                                     | NADAAA Telephone<br>1920 Washington +1 617 442 6232<br>Street No.2 Facsimile                                                                                                                                                                                       |                                                             |  |
|                         | Bost<br>Mass                                                                                                                                                    | Boston +1 888 442 1417<br>Massachusetts Email<br>02118 USA nada@nadaaa.com                                                                                                                                                                                         |                                                             |  |
| > · · b · · b           |                                                                                                                                                                 |                                                                                                                                                                                                                                                                    | ardlo                                                       |  |
|                         |                                                                                                                                                                 | M John Wardle<br>Architects                                                                                                                                                                                                                                        |                                                             |  |
|                         | Tel :                                                                                                                                                           | 25 Rokeby Street, Collingwood, Victoria 3066 Australia<br>Tel : +61 3 8662 0400 www.johnwardlearchitects.com<br>© 2014 John Wardle Architects ABN 83 006 814 268                                                                                                   |                                                             |  |
|                         |                                                                                                                                                                 | University of Melbourne                                                                                                                                                                                                                                            |                                                             |  |
|                         | Project Fa                                                                                                                                                      | Faculty of Architecture                                                                                                                                                                                                                                            |                                                             |  |
|                         | Bu                                                                                                                                                              | Building and Planning                                                                                                                                                                                                                                              |                                                             |  |
|                         |                                                                                                                                                                 |                                                                                                                                                                                                                                                                    |                                                             |  |
|                         | Date Dec 20                                                                                                                                                     | Project No. 0913<br>Drawing No. AR8164                                                                                                                                                                                                                             | Scale<br>1:20 @ A0<br>1:40 @ A2<br>Revision<br>D<br>Chck JA |  |
|                         | FILENAME - \$FILE\$                                                                                                                                             |                                                                                                                                                                                                                                                                    |                                                             |  |
|                         | r                                                                                                                                                               |                                                                                                                                                                                                                                                                    |                                                             |  |