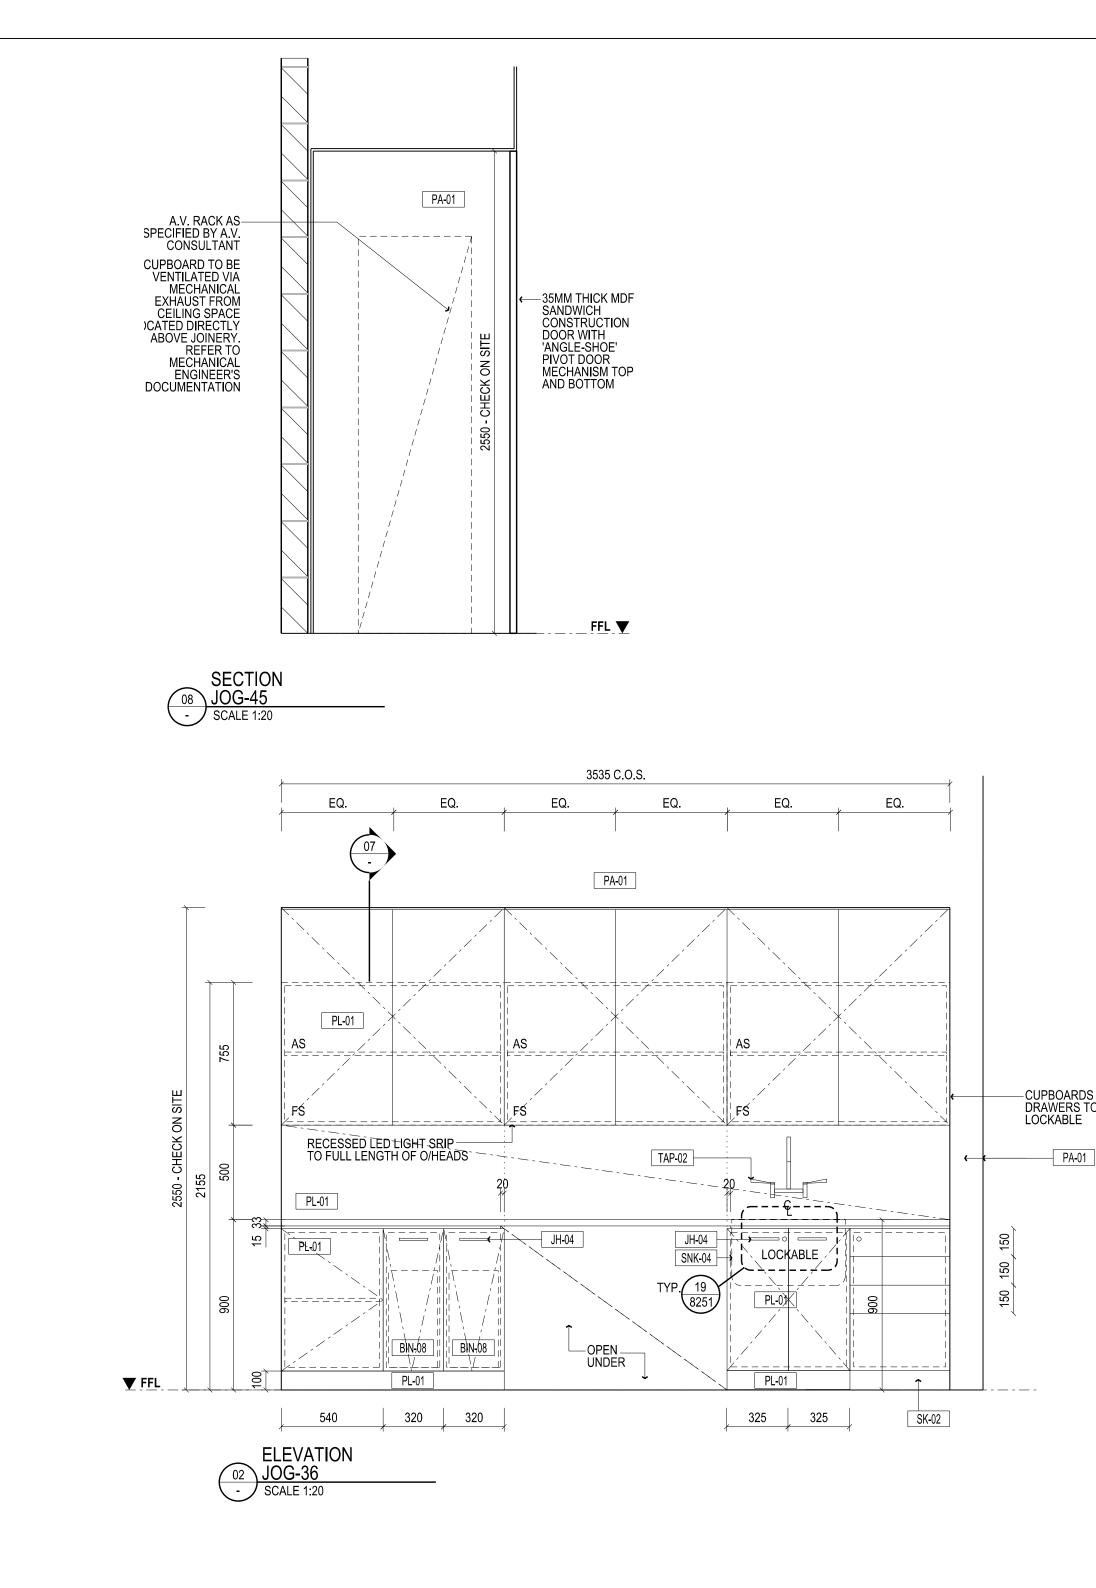

05 SECTION - B01 LIBRARY STACK - SCALE 1:50

|                         | CONTRACTO<br>ALL SHOP D<br>SHALL NOT                                                                                                                            | WING IS AN UNCONTROLLED COPY UNLESS ST<br>DRS SHALL VERIFY JOB DIMENSIONS BEFORE ANY JOB COMME<br>RAWINGS SHALL BE SUBMITTED TO THE SUPERINTENDENT AN<br>COMMENCE PRIOR TO THE RETURN OF UNAMENDED SHOP DF<br>ISULTANT. FIGURED DIMENSIONS SHALL TAKE PRECEDENCE C | ENCES.<br>ND MANUFACTURE<br>RAWINGS SIGNED                  |  |
|-------------------------|-----------------------------------------------------------------------------------------------------------------------------------------------------------------|--------------------------------------------------------------------------------------------------------------------------------------------------------------------------------------------------------------------------------------------------------------------|-------------------------------------------------------------|--|
|                         | DRAWING SHOULD BE READ IN CONJUNCTION WITH ALL RELEVANT CONTRACT, SPECIFICATIONS<br>AND DRAWINGS COPYRIGHT OF THIS DRAWING IS VESTED IN WARDLE<br>General Notes |                                                                                                                                                                                                                                                                    |                                                             |  |
|                         | ALL-NON E                                                                                                                                                       | IDF CARCASS THROUGHOUT UNLESS OTHERW                                                                                                                                                                                                                               |                                                             |  |
|                         | OTHERWISE NOTED.<br>ALL NON EXPOSED CARCASS TO BE BLACK LAMINATE TO JOINERY RECEIVING<br>TIMBER VENEER FINISH, REFER MATERIALS SCHEDULE PL-05                   |                                                                                                                                                                                                                                                                    |                                                             |  |
|                         |                                                                                                                                                                 | ALL NON EXPOSED CARCASS TO BE WHITE LAMINATE TO JOINERY RECEIVING<br>STAINLESS STEEL CLADDING. REFER MATERIALS SCHEDULE PL-01                                                                                                                                      |                                                             |  |
|                         |                                                                                                                                                                 | ALL EXPOSED EDGES TO TIMBER VENEER PANELS 'TV-01' TO RECEIVE 3mm<br>THK MATCHING SOLID EDGES, UNLESS OTHERWISE NOTED.                                                                                                                                              |                                                             |  |
|                         |                                                                                                                                                                 | SPLIT BATTENS TO BE 12mm UNLESS OTHERWISE NOTED.<br>APPLY MATCHING LAMINATE ABS EDGING TO LAMINATED BENCHTOPS, UNLESS                                                                                                                                              |                                                             |  |
|                         | REFER TO                                                                                                                                                        | OTHERWISE NOTED<br>REFER TO '1300 - MATERIALS SCHEDULE' FOR A DESCRIPTION OF THE<br>MATERIAL CODES AS SHOWN ON THIS DRAWING. TV-00                                                                                                                                 |                                                             |  |
|                         | REFER TO                                                                                                                                                        | REFER TO '1400 - FIXTURES, FITTINGS & EQUIPMENT SCHEDULE' FOR A<br>DESCRIPTION OF THE FF&E CODES AS SHOWN ON THIS DRAWING. JOH-00                                                                                                                                  |                                                             |  |
|                         | ALL JOINEF                                                                                                                                                      |                                                                                                                                                                                                                                                                    |                                                             |  |
|                         | FIXTURES,                                                                                                                                                       | REFER TO DRAWING AR7300 FOR MOUNTING HEIGHTS FOR ALL SERVICES<br>FIXTURES, UNLESS OTHERWISE DIMENSIONED ON THE JOINERY ELEVATIONS.<br>ALL CORNER JUNCTIONS TO BE MITRED UNLESS OTHERWISE NOTED.                                                                    |                                                             |  |
|                         | ALL UPHOL                                                                                                                                                       | ALL UPHOLSTERY STITCHING TOO MATCH FABRIC COLOUR UNLESS<br>OTHERWISE NOTED                                                                                                                                                                                         |                                                             |  |
|                         | DRAWINGS<br>ARRANGEN                                                                                                                                            | DRAWINGS TO BE READ IN CONJUNCTION WITH AR1200 SERIES INTERNAL<br>ARRANGEMENT PLANS TO COORDINATE FIXINGS INTO PARTITIONS WHERE<br>NECESSARY                                                                                                                       |                                                             |  |
|                         |                                                                                                                                                                 | FS = FIXED SHELF<br>AS = ADJUSTABLE SHELF                                                                                                                                                                                                                          |                                                             |  |
|                         | FP = FIXED PANEL<br>PJ = PANEL JOIN. MAXIMUM WIDTH 2mm                                                                                                          |                                                                                                                                                                                                                                                                    |                                                             |  |
|                         | C.O.S = CH                                                                                                                                                      | PJ = PANEL JOIN. MAXIMUM WIDTH 2mm<br>C.O.S = CHECK ON SITE - DIMENSIONS MUST BE VERIFIED ON SITE BY<br>CONTRACTOR PRIOR TO COMMENCEMENT OF CONSTRUCTION.                                                                                                          |                                                             |  |
|                         | NOM. = NOMINAL<br>TYP. = TYPICAL                                                                                                                                |                                                                                                                                                                                                                                                                    |                                                             |  |
|                         | MIRR. = MIF<br>FCL = FINIS                                                                                                                                      | SIM. = SIMILAR<br>MIRR. = MIRROR<br>FCL = FINISHED CEILING LEVEL<br>FFL = FINISHED FLOOR LEVEL                                                                                                                                                                     |                                                             |  |
|                         | SSL = STRU                                                                                                                                                      | SSL = STRUCTURAL SLAB LEVEL<br>$\varphi$ = CENTRELINE                                                                                                                                                                                                              |                                                             |  |
|                         | = DIRE                                                                                                                                                          | = DIRECTION OF GRAIN / LINISH                                                                                                                                                                                                                                      |                                                             |  |
|                         |                                                                                                                                                                 |                                                                                                                                                                                                                                                                    |                                                             |  |
|                         |                                                                                                                                                                 |                                                                                                                                                                                                                                                                    |                                                             |  |
|                         |                                                                                                                                                                 |                                                                                                                                                                                                                                                                    |                                                             |  |
|                         |                                                                                                                                                                 |                                                                                                                                                                                                                                                                    |                                                             |  |
|                         |                                                                                                                                                                 |                                                                                                                                                                                                                                                                    |                                                             |  |
|                         |                                                                                                                                                                 |                                                                                                                                                                                                                                                                    |                                                             |  |
|                         | D SG<br>C SG                                                                                                                                                    | UPDATES AS CLOUDED<br>AMMENDED JOINERY                                                                                                                                                                                                                             | - 17.02.14<br>- 19.12.13                                    |  |
|                         | BSGASG04SG                                                                                                                                                      | ISSUE FOR CONSTRUCTION<br>ISSUE FOR CONSTRUCTION<br>VALUE MANAGEMENT ISSUE                                                                                                                                                                                         | - 17.12.13<br>- 18.11.13<br>- 28.03.13                      |  |
|                         | 03 SG<br>02 SG<br>01 SG                                                                                                                                         | 100% CD - TENDER ISSUE   90% CD ISSUE   75% CD ISSUE                                                                                                                                                                                                               | - 07.09.12<br>- 10.08.12<br>- 13.07.12                      |  |
|                         | Rev Issue                                                                                                                                                       | e Revision Description                                                                                                                                                                                                                                             | Amd Date                                                    |  |
| Brookfield<br>MULTIPLEX |                                                                                                                                                                 |                                                                                                                                                                                                                                                                    | BM                                                          |  |
|                         |                                                                                                                                                                 |                                                                                                                                                                                                                                                                    |                                                             |  |
|                         | NAD<br>1920                                                                                                                                                     | NADAAA Telephone<br>1920 Washington +1 617 442 6232<br>Street No.2 Facsimile                                                                                                                                                                                       |                                                             |  |
|                         | Bost<br>Mass                                                                                                                                                    | Boston +1 888 442 1417<br>Massachusetts Email<br>02118 USA nada@nadaaa.com                                                                                                                                                                                         |                                                             |  |
| > · · b · · b           |                                                                                                                                                                 |                                                                                                                                                                                                                                                                    | ardlo                                                       |  |
|                         |                                                                                                                                                                 | M John Wardle<br>Architects                                                                                                                                                                                                                                        |                                                             |  |
|                         | Tel :                                                                                                                                                           | 25 Rokeby Street, Collingwood, Victoria 3066 Australia<br>Tel : +61 3 8662 0400 www.johnwardlearchitects.com<br>© 2014 John Wardle Architects ABN 83 006 814 268                                                                                                   |                                                             |  |
|                         |                                                                                                                                                                 | University of Melbourne                                                                                                                                                                                                                                            |                                                             |  |
|                         | Project Fa                                                                                                                                                      | Faculty of Architecture                                                                                                                                                                                                                                            |                                                             |  |
|                         | Bu                                                                                                                                                              | Building and Planning                                                                                                                                                                                                                                              |                                                             |  |
|                         |                                                                                                                                                                 |                                                                                                                                                                                                                                                                    |                                                             |  |
|                         | Date Dec 20                                                                                                                                                     | Project No. 0913<br>Drawing No. AR8164                                                                                                                                                                                                                             | Scale<br>1:20 @ A0<br>1:40 @ A2<br>Revision<br>D<br>Chck JA |  |
|                         | FILENAME - \$FILE\$                                                                                                                                             |                                                                                                                                                                                                                                                                    |                                                             |  |
|                         | r                                                                                                                                                               |                                                                                                                                                                                                                                                                    |                                                             |  |